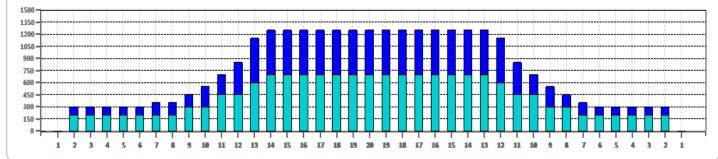

2024 KBA 47 - A

|                                                                                                                                                                                | -                                                                  |                                                                                                                                                                                                                                                                                                                                                                                                                                                |                                                                                    |                   |                  |                      | BUILT FOR I          | BOWLING                               |  |
|--------------------------------------------------------------------------------------------------------------------------------------------------------------------------------|--------------------------------------------------------------------|------------------------------------------------------------------------------------------------------------------------------------------------------------------------------------------------------------------------------------------------------------------------------------------------------------------------------------------------------------------------------------------------------------------------------------------------|------------------------------------------------------------------------------------|-------------------|------------------|----------------------|----------------------|---------------------------------------|--|
| Oil Pattern Distance                                                                                                                                                           |                                                                    | 47 Reverse Brush Drop                                                                                                                                                                                                                                                                                                                                                                                                                          |                                                                                    | 42                |                  |                      | 50 ul                |                                       |  |
| Forward Oil To                                                                                                                                                                 |                                                                    | 6 mL Reverse (                                                                                                                                                                                                                                                                                                                                                                                                                                 |                                                                                    | 2.35 mL           | Volume Oil Total |                      | 28.95 mL             |                                       |  |
| Tank Configura                                                                                                                                                                 | ation Or                                                           | Only A Tank A Conditioner                                                                                                                                                                                                                                                                                                                                                                                                                      |                                                                                    | Kegel             | Tanl             | <b>B</b> Conditioner |                      | Kegel                                 |  |
| START STOP LC   1 2L 2R   2 9L 8R   3 11L 10R   4 13L 12R   5 14L 13R   6 2L 2R   7 2L 2R   1 2L 2R   1 2L 2R   3 12L 11R   4 10L 9R   5 7L 7R   6 2L 2R                       | 4 14 148   2 14 48   3 18 60   3 22 48   2 22 28   0 18 0   0 22 0 | START   END   FEET   T.O.     0.0   5.9   5.9   74     5.9   9.8   3.9   24     9.8   17.4   7.6   30     17.4   26.7   9.3   24     26.7   32.9   6.2   14     32.9   37.0   4.1   37.0   47.0     37.0   47.0   10.0   37.0   47.0     37.0   47.0   10.0   34.0   26.4     34.0   26.4   -7.6   24     26.4   18.8   -7.6   27     18.8   13.7   -5.1   22     13.7   11.8   -1.9   13     11.8   7.9   -3.9   37     7.9   0.0   -7.9   37 | 00<br>00<br>00<br>00<br>00<br>00<br>0<br>0<br>0<br>0<br>0<br>0<br>0<br>0<br>0<br>0 |                   |                  |                      |                      | 20   25   30   35   40   45   50   55 |  |
| Cleaner Ratio Main Mix NA Forward<br>Cleaner Ratio Back End Mix NA Reverse<br>Cleaner Ratio Back End Distance NA Combined<br>Buffer RPM: 4 = 700   3 = 500   2 = 200   1 = 100 |                                                                    |                                                                                                                                                                                                                                                                                                                                                                                                                                                |                                                                                    |                   |                  |                      |                      | 5 10 15                               |  |
| Item                                                                                                                                                                           | 3L-7L:18L-18R                                                      | 8L-12L:18L-18R                                                                                                                                                                                                                                                                                                                                                                                                                                 | 13L-17L:18L-18R                                                                    | R 18L-18R:17R-13R |                  | 18L-18R:12R-8R       | 18L-18R:7R-3R        | 7                                     |  |
| Description                                                                                                                                                                    | Outside Track:Middle                                               |                                                                                                                                                                                                                                                                                                                                                                                                                                                | Inside Track:Middle                                                                |                   |                  |                      | Middle:Outside Track | -                                     |  |
| Track Zone Ratio                                                                                                                                                               | 4,03                                                               | 2.16                                                                                                                                                                                                                                                                                                                                                                                                                                           | 1.02                                                                               | 1                 |                  | 1.69                 | 4.03                 |                                       |  |
| 1500-                                                                                                                                                                          |                                                                    |                                                                                                                                                                                                                                                                                                                                                                                                                                                |                                                                                    |                   |                  |                      | · ····               |                                       |  |
| 1350                                                                                                                                                                           |                                                                    |                                                                                                                                                                                                                                                                                                                                                                                                                                                |                                                                                    |                   |                  |                      |                      |                                       |  |