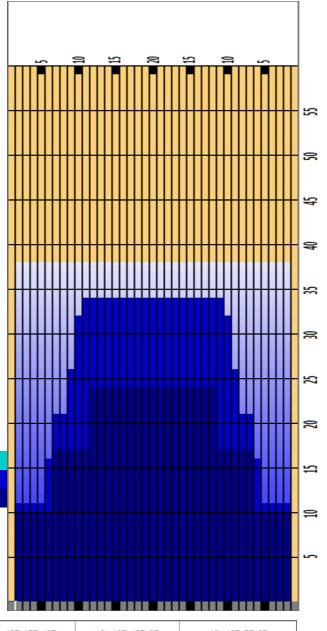

## 2024 KBA 38

Oil Pattern Distance **Reverse Brush Drop** Oil Per Board 50 ul **Forward Oil Total** 15 mL **Reverse Oil Total** 12.8 mL **Volume Oil Total** 27.8 mL **Tank Configuration** Only A **Tank A Conditioner** Tank B Conditioner Kegel Kegel

|   | START | STOP | LOADS | SPEED | CROSSED | START | END  | FEET | T.OIL |
|---|-------|------|-------|-------|---------|-------|------|------|-------|
| 1 | 2L    | 2R   | 5     | 18    | 185     | 0.0   | 10.2 | 10.2 | 9250  |
| 2 | 7L    | 7R   | 3     | 18    | 81      | 10.2  | 17.8 | 7.6  | 4050  |
| 3 | 12L   | 12R  | 2     | 22    | 34      | 17.8  | 24.0 | 6.2  | 1700  |
| 4 | 2L    | 2R   | 0     | 22    | 0       | 24.0  | 38.0 | 14.0 | 0     |
|   |       |      |       |       |         |       |      |      |       |
|   |       |      |       |       |         |       |      |      |       |
|   |       |      |       |       |         |       |      |      |       |
|   |       |      |       |       |         |       |      |      |       |
|   |       |      |       |       |         |       |      |      |       |
|   |       |      |       |       |         |       |      |      |       |
|   |       |      |       |       |         |       |      |      |       |

|   | START | STOP | LOADS | SPEED | CROSSED | START | END  | FEET | T.OIL |
|---|-------|------|-------|-------|---------|-------|------|------|-------|
| 1 | 2L    | 2R   | 0     | 30    | 0       | 38.0  | 34.0 | -4.0 | 0     |
| 2 | 11L   | 11R  | 1     | 18    | 19      | 34.0  | 31.5 | -2.5 | 950   |
| 3 | 10L   | 10R  | 2     | 18    | 42      | 31.5  | 26.4 | -5.1 | 2100  |
| 4 | 9L    | 9R   | 2     | 18    | 46      | 26.4  | 21.3 | -5.1 | 2300  |
| 5 | 7L    | 7R   | 2     | 18    | 54      | 21.3  | 16.2 | -5.1 | 2700  |
| 6 | 6L    | 6R   | 2     | 18    | 58      | 16.2  | 11.1 | -5.1 | 2900  |
| 7 | 2L    | 2R   | 1     | 18    | 37      | 11.1  | 8.6  | -2.5 | 1850  |
| 8 | 2L    | 2R   | 0     | 14    | 0       | 8.6   | 0.0  | -8.6 | 0     |
|   |       |      |       |       |         |       |      |      |       |
|   |       |      |       |       |         |       |      |      |       |
|   |       |      |       |       |         |       |      |      |       |
|   |       |      |       |       |         |       |      |      |       |