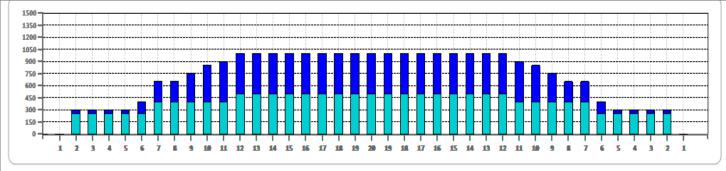

Cleaner Ratio Main Mix NA
Cleaner Ratio Back End Mix NA
Cleaner Ratio Back End Distance NA
Buffer RPM: 4 = 700 | 3 = 500 | 2 = 200 | 1 = 100

Forward Reverse Combined

| Item             | 3L-7L:18L-18R        | 8L-12L:18L-18R      | 13L-17L:18L-18R     | 18L-18R:17R-13R      | 18L-18R:12R-8R      | 18L-18R:7R-3R        |  |
|------------------|----------------------|---------------------|---------------------|----------------------|---------------------|----------------------|--|
| Description      | Outside Track:Middle | Middle Track:Middle | Inside Track:Middle | MIddle: Inside Track | Middle:Middle Track | Middle:Outside Track |  |
| Track Zone Ratio | 2.56                 | 1.2                 | 1                   | 1                    | 1.2                 | 2.56                 |  |
| 1500             |                      |                     |                     |                      |                     |                      |  |