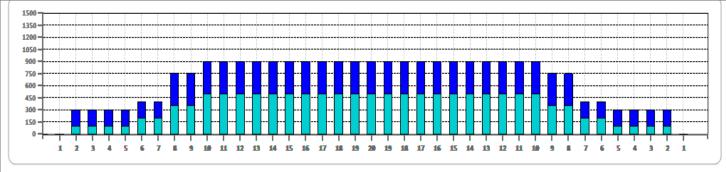

|   | START | STOP | LOADS | SPEED | CROSSED | START | END  | FEET | T.OIL |
|---|-------|------|-------|-------|---------|-------|------|------|-------|
| 1 | 2L    | 2R   | 2     | 18    | 74      | 0.0   | 2.5  | 2.5  | 3700  |
| 2 | 6L    | 6R   | 2     | 18    | 58      | 2.5   | 7.6  | 5.1  | 2900  |
| 3 | 8L    | 8R   | 3     | 18    | 75      | 7.6   | 15.2 | 7.6  | 3750  |
| 4 | 10L   | 10R  | 3     | 18    | 63      | 15.2  | 22.8 | 7.6  | 3150  |
| 5 | 2L    | 2R   | 0     | 22    | 0       | 22.8  | 37.0 | 14.2 | 0     |
|   |       |      |       |       |         |       |      |      |       |

|   | START | STOP | LOADS | SPEED | CROSSED | START | END  | FEET  | T.OIL |
|---|-------|------|-------|-------|---------|-------|------|-------|-------|
| 1 | 2L    | 2R   | 0     | 30    | 0       | 37.0  | 27.0 | -10.0 | 0     |
| 2 | 8L    | 8R   | 4     | 22    | 100     | 27.0  | 14.6 | -12.4 | 5000  |
| 3 | 2L    | 2R   | 4     | 14    | 148     | 14.6  | 6.7  | -7.9  | 7400  |
| 4 | 2L    | 2R   | 0     | 14    | 0       | 6.7   | 0.0  | -6.7  | 0     |
|   |       |      |       |       |         |       |      |       |       |
|   |       |      |       |       |         |       |      |       |       |
|   |       |      |       |       |         |       |      |       |       |
|   |       |      |       |       |         |       |      |       |       |