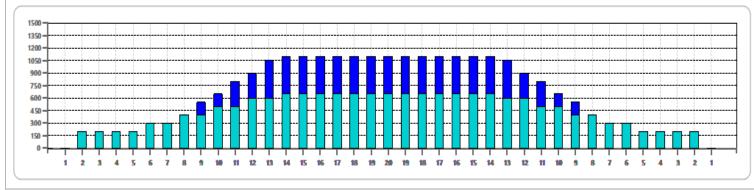

## 중등 KBA 39

Oil Pattern Distance Forward Oil Total Tank Configuration 39 17.25 mL Only A Reverse Brush Drop Reverse Oil Total Tank A Conditioner 35 8.55 mL infinity Oil Per Board Volume Oil Total Tank B Conditioner 50 ul 25.8 mL infinity

|   | START | STOP | LOADS | MICS | SPEED | BUFFER | CROSSED | START | END  | FEET | T.OIL |
|---|-------|------|-------|------|-------|--------|---------|-------|------|------|-------|
| 1 | 2L    | 2R   | 4     | 50   | 14    | 3      | 148     | 0.0   | 5.9  | 5.9  | 7400  |
| 2 | 6L    | 6R   | 2     | 50   | 18    | 3      | 58      | 5.9   | 11.0 | 5.1  | 2900  |
| 3 | 8L    | 8R   | 2     | 50   | 18    | 3      | 50      | 11.0  | 16.1 | 5.1  | 2500  |
| 4 | 10L   | 10R  | 2     | 50   | 18    | 3      | 42      | 16.1  | 21.2 | 5.1  | 2100  |
| 5 | 12L   | 12R  | 2     | 50   | 18    | 3      | 34      | 21.2  | 26.3 | 5.1  | 1700  |
| 6 | 14L   | 14R  | 1     | 50   | 22    | 3      | 13      | 26.3  | 29.4 | 3.1  | 650   |
| 7 | 2L    | 2R   | 0     | 50   | 26    | 3      | 0       | 29.4  | 36.0 | 6.6  | 0     |
| 8 | 2L    | 2R   | 0     | 50   | 30    | 3      | 0       | 36.0  | 39.0 | 3.0  | 0     |
|   |       |      |       |      |       |        |         |       |      |      |       |
|   |       |      |       |      |       |        |         |       |      |      |       |
|   |       |      |       |      |       |        |         |       |      |      |       |
|   |       |      |       |      |       |        |         |       |      |      |       |
|   |       |      |       |      |       |        |         |       |      |      |       |
|   |       |      |       |      |       |        |         |       |      |      |       |

|   | START | STOP | LOADS | MICS | SPEED | BUFFER | CROSSED | START | END  | FEET  | T.OIL |
|---|-------|------|-------|------|-------|--------|---------|-------|------|-------|-------|
| 1 | 2L    | 2R   | 0     | 50   | 30    | 3      | 0       | 39.0  | 28.0 | -11.0 | 0     |
| 2 | 13L   | 13R  | 3     | 50   | 18    | 3      | 45      | 28.0  | 20.4 | -7.6  | 2250  |
| 3 | 11L   | 11R  | 3     | 50   | 18    | 3      | 57      | 20.4  | 12.8 | -7.6  | 2850  |
| 4 | 9L    | 9R   | 3     | 50   | 18    | 3      | 69      | 12.8  | 5.2  | -7.6  | 3450  |
| 5 | 2L    | 2R   | 0     | 50   | 14    | 3      | 0       | 5.2   | 0.0  | -5.2  | 0     |
|   |       |      |       |      |       |        |         |       |      |       |       |
| ı |       |      |       |      |       |        |         |       |      |       |       |

Cleaner Ratio Main Mix 5:1 Forward
Cleaner Ratio Back End Mix 5:1 Reverse
Cleaner Ratio Back End Distance 59 Combined
Buffer RPM: 4 = 700 | 3 = 500 | 2 = 200 | 1 = 100

| Item             | 3L-7L:18L-18R  | 8L-12L:18L-18R | 13L-17L:18L-18R | 18L-18R:17R-13R | 18L-18R:12R-8R | 18L-18R:7R-3R  |
|------------------|----------------|----------------|-----------------|-----------------|----------------|----------------|
| Description      | Outside:Middle | Middle:Middle  | Inside:Middle   | MIddle: Inside  | Middle:Middle  | Middle:Outside |
| Track Zone Ratio | 4.58           | 1.67           | 1.01            | 1.01            | 1.67           | 4.58           |