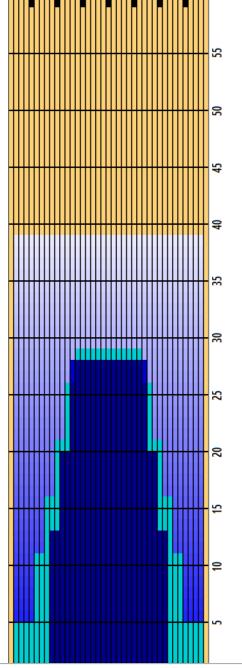

## 중등 KBA 39

Oil Pattern Distance Forward Oil Total Tank Configuration 39 17.25 mL Only A Reverse Brush Drop Reverse Oil Total Tank A Conditioner 35 8.55 mL infinity Oil Per Board Volume Oil Total Tank B Conditioner 50 ul 25.8 mL infinity

|   | START | STOP | LOADS | MICS | SPEED | BUFFER | CROSSED | START | END  | FEET | T.OIL |
|---|-------|------|-------|------|-------|--------|---------|-------|------|------|-------|
| 1 | 2L    | 2R   | 4     | 50   | 14    | 3      | 148     | 0.0   | 5.9  | 5.9  | 7400  |
| 2 | 6L    | 6R   | 2     | 50   | 18    | 3      | 58      | 5.9   | 11.0 | 5.1  | 2900  |
| 3 | 8L    | 8R   | 2     | 50   | 18    | 3      | 50      | 11.0  | 16.1 | 5.1  | 2500  |
| 4 | 10L   | 10R  | 2     | 50   | 18    | 3      | 42      | 16.1  | 21.2 | 5.1  | 2100  |
| 5 | 12L   | 12R  | 2     | 50   | 18    | 3      | 34      | 21.2  | 26.3 | 5.1  | 1700  |
| 6 | 14L   | 14R  | 1     | 50   | 22    | 3      | 13      | 26.3  | 29.4 | 3.1  | 650   |
| 7 | 2L    | 2R   | 0     | 50   | 26    | 3      | 0       | 29.4  | 36.0 | 6.6  | 0     |
| 8 | 2L    | 2R   | 0     | 50   | 30    | 3      | 0       | 36.0  | 39.0 | 3.0  | 0     |
|   |       |      |       |      |       |        |         |       |      |      |       |
|   |       |      |       |      |       |        |         |       |      |      |       |
|   |       |      |       |      |       |        |         |       |      |      |       |
|   |       |      |       |      |       |        |         |       |      |      |       |
|   |       |      |       |      |       |        |         |       |      |      |       |
|   |       |      |       |      |       |        |         |       |      |      |       |

|   | START | STOP | LOADS | MICS | SPEED | BUFFER | CROSSED | START | END  | FEET  | T.OIL |
|---|-------|------|-------|------|-------|--------|---------|-------|------|-------|-------|
| 1 | 2L    | 2R   | 0     | 50   | 30    | 3      | 0       | 39.0  | 28.0 | -11.0 | 0     |
| 2 | 13L   | 13R  | 3     | 50   | 18    | 3      | 45      | 28.0  | 20.4 | -7.6  | 2250  |
| 3 | 11L   | 11R  | 3     | 50   | 18    | 3      | 57      | 20.4  | 12.8 | -7.6  | 2850  |
| 4 | 9L    | 9R   | 3     | 50   | 18    | 3      | 69      | 12.8  | 5.2  | -7.6  | 3450  |
| 5 | 2L    | 2R   | 0     | 50   | 14    | 3      | 0       | 5.2   | 0.0  | -5.2  | 0     |
|   |       |      |       |      |       |        |         |       |      |       |       |
| ı |       |      |       |      |       |        |         |       |      |       |       |

Cleaner Ratio Main Mix 5:1 Forward
Cleaner Ratio Back End Mix 5:1 Reverse
Cleaner Ratio Back End Distance 59 Combined
Buffer RPM: 4 = 700 | 3 = 500 | 2 = 200 | 1 = 100

| Item             | 3L-7L:18L-18R  | 8L-12L:18L-18R | 13L-17L:18L-18R | 18L-18R:17R-13R | 18L-18R:12R-8R | 18L-18R:7R-3R  |
|------------------|----------------|----------------|-----------------|-----------------|----------------|----------------|
| Description      | Outside:Middle | Middle:Middle  | Inside:Middle   | MIddle: Inside  | Middle:Middle  | Middle:Outside |
| Track Zone Ratio | 4.58           | 1.67           | 1.01            | 1.01            | 1.67           | 4.58           |