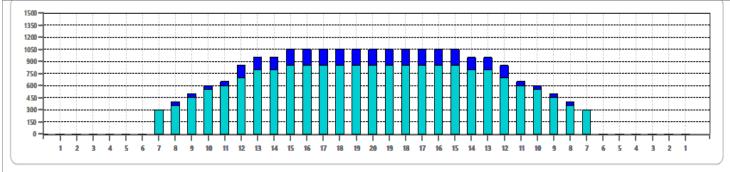

|    | START | STOP | LOADS | SPEED | BUFFER | TANK | CROSSED | START | END  | FEET | T.OIL |
|----|-------|------|-------|-------|--------|------|---------|-------|------|------|-------|
| 1  | 7L    | 7R   | 6     | 14    | 3      | Α    | 162     | 0.0   | 9.9  | 9.9  | 8100  |
| 2  | 8L    | 8R   | 1     | 14    | 3      | Α    | 25      | 9.9   | 11.8 | 1.9  | 1250  |
| 3  | 9L    | 9R   | 1     | 14    | 3      | Α    | 23      | 11.8  | 13.7 | 1.9  | 1150  |
| 4  | 9L    | 9R   | 1     | 14    | 3      | Α    | 23      | 13.7  | 15.6 | 1.9  | 1150  |
| 5  | 10L   | 10R  | 2     | 18    | 3      | Α    | 42      | 15.6  | 20.7 | 5.1  | 2100  |
| 6  | 11L   | 11R  | 1     | 18    | 3      | Α    | 19      | 20.7  | 23.2 | 2.5  | 950   |
| 7  | 12L   | 12R  | 1     | 18    | 3      | Α    | 17      | 23.2  | 25.7 | 2.5  | 850   |
| 8  | 12L   | 12R  | 1     | 18    | 3      | Α    | 17      | 25.7  | 28.2 | 2.5  | 850   |
| 9  | 13L   | 13R  | 1     | 18    | 3      | Α    | 15      | 28.2  | 30.7 | 2.5  | 750   |
| 10 | 13L   | 13R  | 1     | 18    | 3      | Α    | 15      | 30.7  | 33.2 | 2.5  | 750   |
| 11 | 15L   | 15R  | 1     | 22    | 3      | Α    | 11      | 33.2  | 36.3 | 3.1  | 550   |
| 12 | 2L    | 2R   | 0     | 30    | 3      | Α    | 0       | 36.3  | 41.0 | 4.7  | 0     |

|   | START | STOP | LOADS | SPEED | BUFFER | TANK | CROSSED | START | END  | FEET  | T.OIL |  |
|---|-------|------|-------|-------|--------|------|---------|-------|------|-------|-------|--|
| 1 | 2L    | 2R   | 0     | 30    | 3      | Α    | 0       | 41.0  | 18.0 | -23.0 | 0     |  |
| 2 | 15L   | 15R  | 1     | 22    | 3      | Α    | 11      | 18.0  | 14.9 | -3.1  | 550   |  |
| 3 | 12L   | 12R  | 2     | 18    | 3      | Α    | 34      | 14.9  | 9.8  | -5.1  | 1700  |  |
| 4 | 8L    | 8R   | 1     | 18    | 3      | Α    | 25      | 9.8   | 7.3  | -2.5  | 1250  |  |
| 5 | 7L    | 7R   | 0     | 14    | 3      | Α    | 0       | 7.3   | 0.0  | -7.3  | 0     |  |
| l |       |      |       |       |        |      |         |       |      |       |       |  |
| ı |       |      |       |       |        |      |         |       |      |       |       |  |