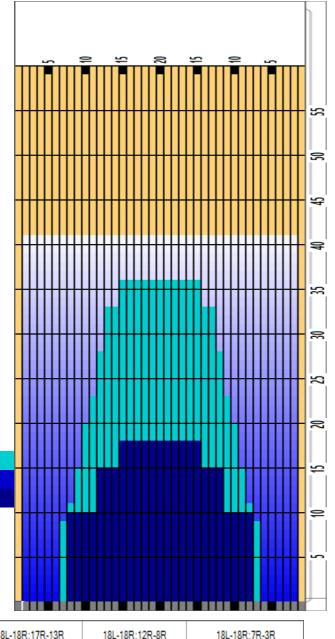

|    | START | STOP | LOADS | SPEED | BUFFER | TANK | CROSSED | START | END  | FEET | T.OIL |
|----|-------|------|-------|-------|--------|------|---------|-------|------|------|-------|
| 1  | 7L    | 7R   | 6     | 14    | 3      | Α    | 162     | 0.0   | 9.9  | 9.9  | 8100  |
| 2  | 8L    | 8R   | 1     | 14    | 3      | Α    | 25      | 9.9   | 11.8 | 1.9  | 1250  |
| 3  | 9L    | 9R   | 1     | 14    | 3      | Α    | 23      | 11.8  | 13.7 | 1.9  | 1150  |
| 4  | 9L    | 9R   | 1     | 14    | 3      | Α    | 23      | 13.7  | 15.6 | 1.9  | 1150  |
| 5  | 10L   | 10R  | 2     | 18    | 3      | Α    | 42      | 15.6  | 20.7 | 5.1  | 2100  |
| 6  | 11L   | 11R  | 1     | 18    | 3      | Α    | 19      | 20.7  | 23.2 | 2.5  | 950   |
| 7  | 12L   | 12R  | 1     | 18    | 3      | Α    | 17      | 23.2  | 25.7 | 2.5  | 850   |
| 8  | 12L   | 12R  | 1     | 18    | 3      | Α    | 17      | 25.7  | 28.2 | 2.5  | 850   |
| 9  | 13L   | 13R  | 1     | 18    | 3      | Α    | 15      | 28.2  | 30.7 | 2.5  | 750   |
| 10 | 13L   | 13R  | 1     | 18    | 3      | Α    | 15      | 30.7  | 33.2 | 2.5  | 750   |
| 11 | 15L   | 15R  | 1     | 22    | 3      | Α    | 11      | 33.2  | 36.3 | 3.1  | 550   |
| 12 | 2L    | 2R   | 0     | 30    | 3      | Α    | 0       | 36.3  | 41.0 | 4.7  | 0     |

|   | START | STOP | LOADS | SPEED | BUFFER | TANK | CROSSED | START | END  | FEET  | T.OIL |  |
|---|-------|------|-------|-------|--------|------|---------|-------|------|-------|-------|--|
| 1 | 2L    | 2R   | 0     | 30    | 3      | Α    | 0       | 41.0  | 18.0 | -23.0 | 0     |  |
| 2 | 15L   | 15R  | 1     | 22    | 3      | Α    | 11      | 18.0  | 14.9 | -3.1  | 550   |  |
| 3 | 12L   | 12R  | 2     | 18    | 3      | Α    | 34      | 14.9  | 9.8  | -5.1  | 1700  |  |
| 4 | 8L    | 8R   | 1     | 18    | 3      | Α    | 25      | 9.8   | 7.3  | -2.5  | 1250  |  |
| 5 | 7L    | 7R   | 0     | 14    | 3      | Α    | 0       | 7.3   | 0.0  | -7.3  | 0     |  |
| l |       |      |       |       |        |      |         |       |      |       |       |  |
| ı |       |      |       |       |        |      |         |       |      |       |       |  |

Cleaner Ratio Main Mix NA Cleaner Ratio Back End Mix NA Cleaner Ratio Back End Distance NA Buffer RPM:  $4 = 720 \mid 3 = 500 \mid 2 = 200 \mid 1 = 50$ 

Forward Reverse Combined

| Item             | 3L-7L:18L-18R        | 8L-12L:18L-18R      | 13L-17L:18L-18R     | 18L-18R:17R-13R      | 18L-18R:12R-8R      | 18L-18R:7R-3R        |
|------------------|----------------------|---------------------|---------------------|----------------------|---------------------|----------------------|
| Description      | Outside Track:Middle | Middle Track:Middle | Inside Track:Middle | MIddle: Inside Track | Middle:Middle Track | Middle:Outside Track |
| Track Zone Ratio | 17.5                 | 1.75                | 1.04                | 1.04                 | 1.75                | 17.5                 |